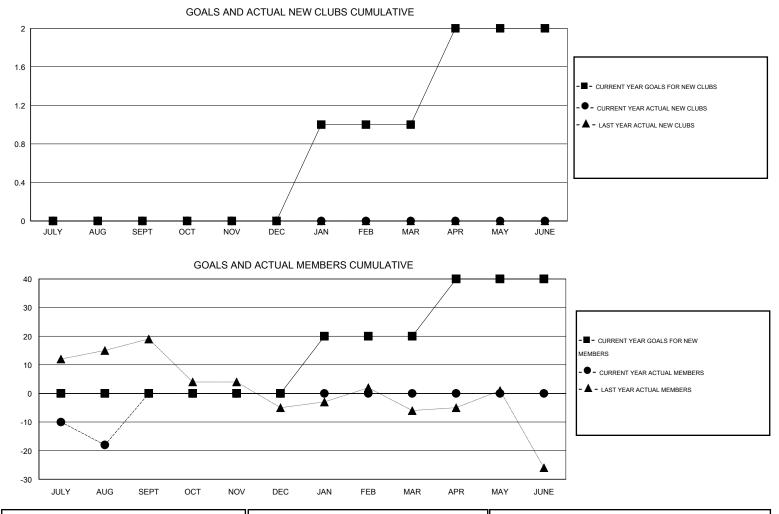

## LOCATION OREGON

| Clubs         |                  |                   |                  | Members          |               |                    |                                     |                    |                  |
|---------------|------------------|-------------------|------------------|------------------|---------------|--------------------|-------------------------------------|--------------------|------------------|
|               | RESU             | LTS FOR 2015-2016 | i                |                  |               | RESU               | JLTS FOR 2015-2016                  |                    |                  |
| QUARTER       | NEW CLUB<br>GOAL | NEW CLUBS         | DROPPED<br>CLUBS | NET<br>GAIN/LOSS | QUARTER       | NEW MEMBER<br>GOAL | CHARTER AND<br>NEW MEMBERS<br>ADDED | DROPPED<br>MEMBERS | NET<br>GAIN/LOSS |
| JULY/AUG/SEPT | 0                | 0                 | 0                | 0                | JULY/AUG/SEPT | 0                  | 13                                  | 31                 | -18              |
| OCT/NOV/DEC   | 0                | 0                 | 0                | 0                | OCT/NOV/DEC   | 0                  | 0                                   | 0                  | 0                |
| JAN/FEB/MAR   | 1                | 0                 | 0                | 0                | JAN/FEB/MAR   | 20                 | 0                                   | 0                  | 0                |
| APR/MAY/JUNE  | 1                | 0                 | 0                | 0                | APR/MAY/JUNE  | 20                 | 0                                   | 0                  | 0                |